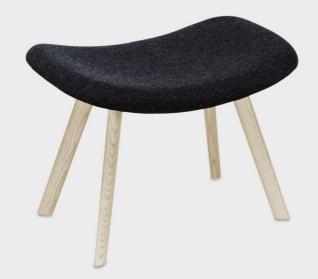

### | S116 footrest upholstered with wood legs

Footstool with internal metal frame, upholstered with fire-retardant moulded polyurethane foam and covered with fabric, soft leather or eco-leather. Four legs in solid wood in several finishes. Glides in felt.