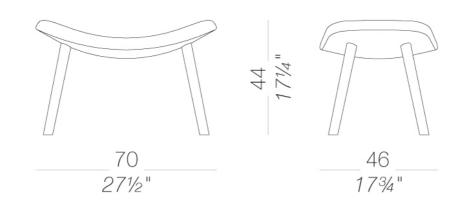

### | S116 footrest upholstered with wood legs

Footstool with internal metal frame, upholstered with fire-retardant moulded polyurethane foam and covered with fabric, soft leather or eco-leather. Four legs in solid wood in several finishes. Glides in felt.